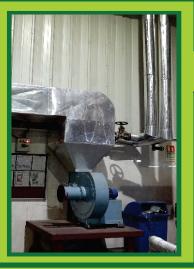

#### **BLEED GREEN**

Double blower has been installed in the hot room for maintaining the right amount of temperature required as per the size and materials kept.