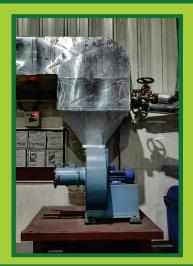

#### **BLEED GREEN**

Double blower has been installed in the hot room for maintaining the right amount of temperature required as per the size and materials kept.